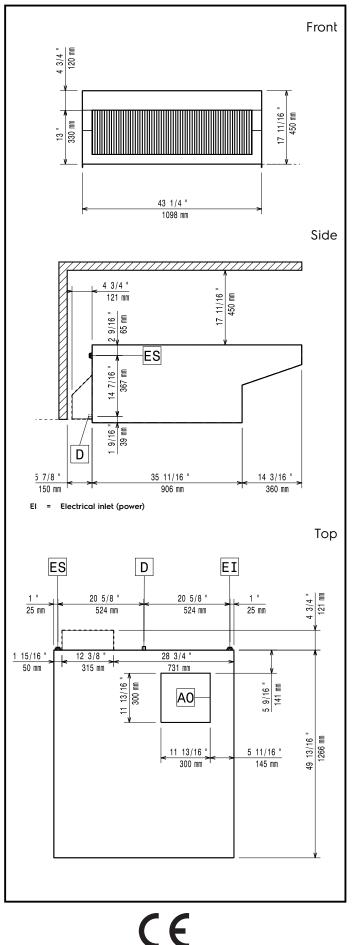

#### Key Information:

External dimensions, Width: External dimensions, Depth: External dimensions, Height: Air capacity: Net weight: 1098 mm 1266 mm 472 mm 1200-1500 m3/h 114 kg

0.82 kW

220-240 V/1 ph/50 Hz